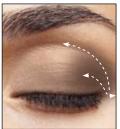

# Step 5 Eyeshadow

- Accents and defines the shape of the eye
- Eyes are the focal point of your face
- Choose a shade that complements your eye color:
  - Brown eyes: purple, green, bronze and gold
  - Blue eyes: copper, gold, violet
  - Green eyes: shades of brown and purple
- Available in an eye shadow stick, pencil and powder

Quick & easy: A wash of color all over.

Classic: Blend in a darker shade.

**Dramatic**: Add a darker shade along upper lash line.