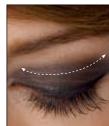

# Step 6 Eyeliner.

- Enhances the shape and natural color of the eyes
- Apply as close to the lash line as possible
- Apply across entire upper lid and only on outer half of lower lid
- Can be bold and well defined or soft and smudgy
- Available in pencil, retractable and liquid eyeliner

Eyeliner: Apply as close to lash line as possible.

**Brow Pencil**: Define and shape brows.

Mascara: Apply from base to tip.