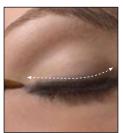

# Step 6 Eyeliner.

- Enhances the shape and natural color of the eyes
- Apply as close to the lash line as possible
- Apply across entire upper lid and only on outer half of lower lid
- Can be bold and well defined or soft and smudgy
- Available in pencil, retractable and liquid eyeliner

Eyeliner: Apply as close to lash line as possible.

**Brow Pencil**: Define and shape brows.

Mascara: Apply from base to tip.