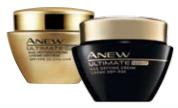

#### 45+ OR ADVANCED SIGNS OF AGING

Use ULTIMATE Age Defying Day Cream SPF 25 and **ULTIMATE Age Defying Night Cream** to restore the look of natural volume and cushion, fade dark age spots and reduce the appearance of deep wrinkles.