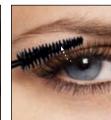

# Step8 Mascara

- Makes lashes appear longer, thicker and darker
- Makes eyes look bigger and more awake
- Different mascaras enhance volume, length, curl or definition
- Select the feature that is most important for you
- Black mascara never goes out of style
- Apply from base to tip

Eyeliner: Apply as close to lash line as possible.

**Brow Pencil**: Define and shape brows.

Mascara: Apply from base to tip.