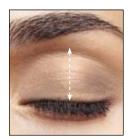

# Step 5 Eyeshadow

- Accents and defines the shape of the eye
- Eyes are the focal point of your face
- Choose a shade that complements your eye color:
  - Brown eyes: purple, green, bronze and gold
  - Blue eyes: copper, gold, violet
  - Green eyes: shades of brown and purple
- Available in an eye shadow stick, pencil and powder

Quick & easy: A wash of color all over.

Classic: Blend in a darker shade.

**Dramatic**: Add a darker shade along upper lash line.