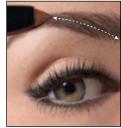

## Step Brow Pencil

- Eyebrows are a frame for your eyes and face
- Tweeze any stray hairs
- Brow pencil defines and shapes the brows
- Use pencil that matches your hair color
- Brush brows with a dry mascara wand