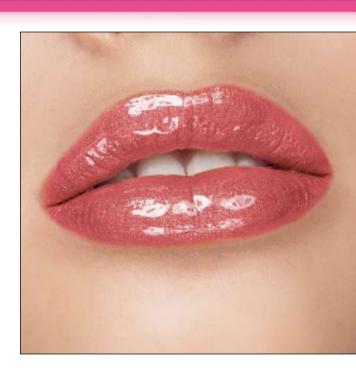

# Step 1 O Lipstick

- Instantly brightens your face
- Colors, defines, shapes and protects lips
- Find the perfect shade
- Find the perfect shade by selecting the correct color family