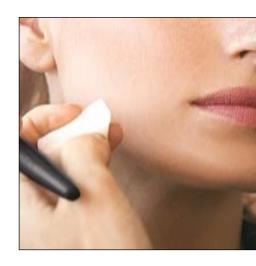

# Step Foundation.

- Evens out skin tone
- Provides a smooth surface for other makeup products
- Test several shades on your upper jaw line
- The right shade will disappear on your skin
- Find the right form by skin type:
  - Normal, combination or dry skin = Liquid or cream foundation
  - Oily skin = Powder foundation

#### □ LIGHT

Amber

Nutmeg

Natural

**AVON FOUNDATION PORTFOLIO** 

| PRODUCT                                 | BENEFIT                                                            |  |
|-----------------------------------------|--------------------------------------------------------------------|--|
| Ideal Shade Liquid Foundation           | Featherlight. Matches skin tone. Medium coverage.                  |  |
| Ideal Shade<br>Cream to Powder          | Foundation, concealer and powder in one.  Medium to full coverage. |  |
| Ideal Shade Smooth Mineral Makeup       | Free of irritants. Good for all skin types.                        |  |
| Perfect Wear All Day Comfort Foundation | Transfer resistant. Lasts up to 12 hours.                          |  |
| Beyond Color Mousse Foundation          | Matte finish. Diminishes the appearance of fine lines.             |  |
| Anew Beauty Age Transforming Foundation | Instant reduction in the appearance of fine lines                  |  |